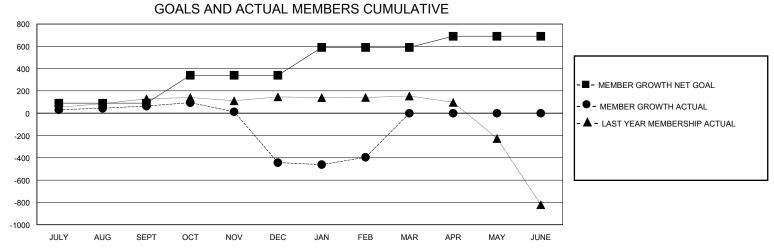

## District 324 B

Results as of: 2/29/2024

| GMT:                  |               | GMT CA    |               |                       |                       |                         |                                                    |  |
|-----------------------|---------------|-----------|---------------|-----------------------|-----------------------|-------------------------|----------------------------------------------------|--|
|                       | Club          | os        |               | Members               |                       |                         |                                                    |  |
| RESULTS FOR 2023-2024 |               |           |               | RESULTS FOR 2023-2024 |                       |                         |                                                    |  |
| QUARTER               | NEW CLUB GOAL | NEW CLUBS | DROPPED CLUBS | QUARTER MEMB          | ER GROWTH NET<br>GOAL | MEMBER GROWTH<br>ACTUAL | DROPPED<br>MEMBERS ACTUAL<br>(including transfers) |  |
| JULY/AUG/SEPT         | 3             | 2         | 3             | JULY/AUG/SEPT         | 90                    | 383                     | 278                                                |  |
| OCT/NOV/DEC           | 0             | 0         | 6             | OCT/NOV/DEC           | 250                   | 63                      | 561                                                |  |
| JAN/FEB/MAR           | 5             | 2         | 2             | JAN/FEB/MAR           | 250                   | 144                     | 62                                                 |  |
| APR/MAY/JUNE          | 2             | 0         | 0             | APR/MAY/JUNE          | 100                   | 0                       | 0                                                  |  |